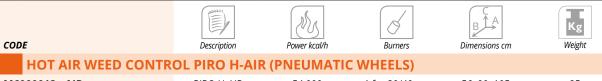

## **MACHINES FOR WEED CONTROL WITH HOT AIR**

Device for **HOT AIR** weed control by propane gas, suitable for treatment on small and medium-sized surfaces (sidewalks, gravel or gravel paths, stone paving, fences, small parking lots, etc.) where maximum practicality of use and transportability are required. It comes delivered with:

- A 3-wheel trolley prepared for a propane gas bottle of 10 kg (not supplied)
- A 120 cm aluminum lance with air suction and adjustable power, 8m of gas hose (certified EN559) with adjustable pressure reducer 1,5 - 2,0 BAR.
- Automatic piezo-electric ignition.
- · Components certified DBI (Danish Institute of Fire and Security Technology)

 M6000013 - AIR
 PIRO H-AIR
 54.000
 1 for 30/40 cm
 56x90x105
 25

 ONE BOTTLE
 working width