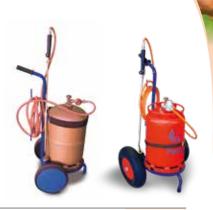

## **WEED BURNERS**

**LPG** weed burner, suitable for treatments on small or medium-sized surfaces (sidewalks, gravel or gravel paths, pavements, fences, small parking lots, etc.) where maximum practicality of use and transportability are required. It consists of:

- A two-wheeled trolley designed for a 15 or 20 kg LPG bottle (not supplied)
- A working lance with adjustable power and 5 m of gas pipe (certified EN559) with 1.5 BAR adjustable pressure reducer
- · A spring gas lighter

| CODE                                     | Description        | Power kcal/h | Burners  | Dimensions cm | Kg<br>Weight |  |  |  |  |
|------------------------------------------|--------------------|--------------|----------|---------------|--------------|--|--|--|--|
| WEED BURNER PIRO 1B (SOLID RUBBER TIRES) |                    |              |          |               |              |  |  |  |  |
| M6000013                                 | PIRO<br>ONE BOTTLE | 36.800       | 1ø 42 mm | 50x40x90      | 8            |  |  |  |  |

| WEED BURNER PIRO 1B PRO (PNEUMATIC WHEELS - REMOVABLE HANDLE) |                    |        |          |          |   |  |  |  |  |
|---------------------------------------------------------------|--------------------|--------|----------|----------|---|--|--|--|--|
| M6000013 - PRO                                                | PIRO<br>ONE BOTTLE | 36.800 | 1ø 42 mm | 50x40x90 | 8 |  |  |  |  |