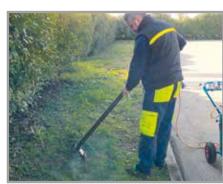

## **MACHINES FOR WEED CONTROL WITH HOT AIR**

Device for **HOT AIR** weed control by propane gas, suitable for treatment on small and medium-sized surfaces (sidewalks, gravel or gravel paths, stone paving, fences, small parking lots, etc.) where maximum practicality of use and transportability are required. It comes delivered with:

- A 3-wheel trolley prepared for a propane gas bottle of 10 kg (not supplied)
- A 120 cm aluminum lance with air suction and adjustable power, 8m of gas hose (certified EN559) with adjustable pressure reducer 1,5 - 2,0 BAR.
- Automatic piezo-electric ignition.
- · Components certified DBI (Danish Institute of Fire and Security Technology)

 M6000013 - AIR
 PIRO H-AIR
 54.000
 1 for 30/40 cm
 56x90x105
 25

 ONE BOTTLE
 working width