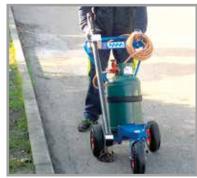

## ACCESSORIES

 CODE
 Description

 KITEST
 FIRE ESTINGUISHER WITH SUPPORT

8 m GAS HOSE

EXAMPLE OF METHOD OF USE

**EXAMPLE OF METHOD OF USE**