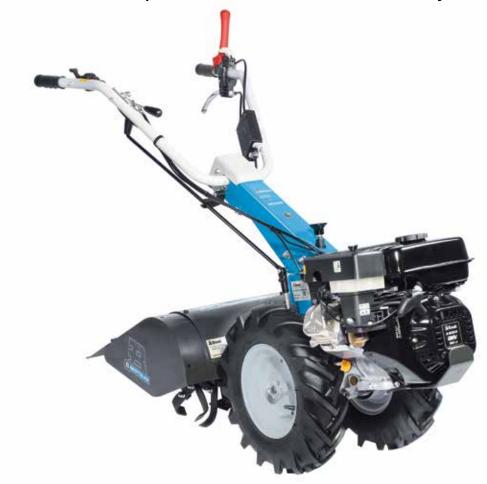

## Rotary cultivator for home use

401 S

NEW

Designed for demanding home gardeners tending an allotment or vegetable plot, this rotary cultivator is extremely functional and offers the optimal combination of ease of use and safety.

Handlebar-mounted PTO control.

Handlebars with vertical and horizontal adjustment and 180° reversible, with vibration-damping device to assure more comfortable handling.

Integral QuickFit coupling that allows the operator to change the tools without using tools.

#### Focus on accessories

Rotor Ø 280, 50-(35) cm 12 spikes coupling for Quickfit (can be reduced to 35 cm with kit L0116300) Code 69219110

Rear-mounted furrowing tool Code L0050600

Brush L 80 - Ø 35 cm With horizontal and vertical adjustment Code L0070000

## **Accessories**

401 S

|                                                                                                                                                                                                                                                                                                                                                                                                                                                                                                                                                                                                                                                                                                                                                                                                                                                                                                                                                                                                                                                                                                                                                                                                                                                                                                                                                                                                                                                                                                                                                                                                                                                                                                                                                                                                                                                                                                                                                                                                                                                                                                                                | Accordany                                                                                                                              | Ontional aggregative |                    |                             |          |  |
|--------------------------------------------------------------------------------------------------------------------------------------------------------------------------------------------------------------------------------------------------------------------------------------------------------------------------------------------------------------------------------------------------------------------------------------------------------------------------------------------------------------------------------------------------------------------------------------------------------------------------------------------------------------------------------------------------------------------------------------------------------------------------------------------------------------------------------------------------------------------------------------------------------------------------------------------------------------------------------------------------------------------------------------------------------------------------------------------------------------------------------------------------------------------------------------------------------------------------------------------------------------------------------------------------------------------------------------------------------------------------------------------------------------------------------------------------------------------------------------------------------------------------------------------------------------------------------------------------------------------------------------------------------------------------------------------------------------------------------------------------------------------------------------------------------------------------------------------------------------------------------------------------------------------------------------------------------------------------------------------------------------------------------------------------------------------------------------------------------------------------------|----------------------------------------------------------------------------------------------------------------------------------------|----------------------|--------------------|-----------------------------|----------|--|
| Accessory                                                                                                                                                                                                                                                                                                                                                                                                                                                                                                                                                                                                                                                                                                                                                                                                                                                                                                                                                                                                                                                                                                                                                                                                                                                                                                                                                                                                                                                                                                                                                                                                                                                                                                                                                                                                                                                                                                                                                                                                                                                                                                                      |                                                                                                                                        |                      | Optional accessory |                             |          |  |
| Rotors                                                                                                                                                                                                                                                                                                                                                                                                                                                                                                                                                                                                                                                                                                                                                                                                                                                                                                                                                                                                                                                                                                                                                                                                                                                                                                                                                                                                                                                                                                                                                                                                                                                                                                                                                                                                                                                                                                                                                                                                                                                                                                                         |                                                                                                                                        |                      |                    |                             |          |  |
| The same of the sa | Rotor Ø 280, <b>50</b> -(35) cm<br>12 spikes<br>coupling for <b>Quickfit</b><br>(can be reduced to 35 cm with kit <b>L0116300</b> )    | 69219110             |                    | Support wheel               | Z0020368 |  |
|                                                                                                                                                                                                                                                                                                                                                                                                                                                                                                                                                                                                                                                                                                                                                                                                                                                                                                                                                                                                                                                                                                                                                                                                                                                                                                                                                                                                                                                                                                                                                                                                                                                                                                                                                                                                                                                                                                                                                                                                                                                                                                                                |                                                                                                                                        |                      |                    | Rear-mounted furrowing tool | L0050600 |  |
| A CONTRACTOR OF THE PARTY OF TH | Rotor Ø 280, <b>60</b> -50-(35) cm<br>16 spikes<br>coupling for <b>Quickfit</b><br>(can be reduced to 35 cm with kit <b>L0116300</b> ) | 69219107             |                    | Support wheel               | Z0020368 |  |
|                                                                                                                                                                                                                                                                                                                                                                                                                                                                                                                                                                                                                                                                                                                                                                                                                                                                                                                                                                                                                                                                                                                                                                                                                                                                                                                                                                                                                                                                                                                                                                                                                                                                                                                                                                                                                                                                                                                                                                                                                                                                                                                                |                                                                                                                                        |                      |                    | Rear-mounted furrowing tool | L0050600 |  |
| Tyred wheels                                                                                                                                                                                                                                                                                                                                                                                                                                                                                                                                                                                                                                                                                                                                                                                                                                                                                                                                                                                                                                                                                                                                                                                                                                                                                                                                                                                                                                                                                                                                                                                                                                                                                                                                                                                                                                                                                                                                                                                                                                                                                                                   |                                                                                                                                        |                      |                    |                             |          |  |
|                                                                                                                                                                                                                                                                                                                                                                                                                                                                                                                                                                                                                                                                                                                                                                                                                                                                                                                                                                                                                                                                                                                                                                                                                                                                                                                                                                                                                                                                                                                                                                                                                                                                                                                                                                                                                                                                                                                                                                                                                                                                                                                                | Pair of tyred wheels <b>4.00x8</b> " <b>Fixed disc</b> Quickfit coupling                                                               | 69209020A            |                    | Pair of snow chains         | L1055015 |  |
|                                                                                                                                                                                                                                                                                                                                                                                                                                                                                                                                                                                                                                                                                                                                                                                                                                                                                                                                                                                                                                                                                                                                                                                                                                                                                                                                                                                                                                                                                                                                                                                                                                                                                                                                                                                                                                                                                                                                                                                                                                                                                                                                |                                                                                                                                        |                      | -64                | Pair of spacers<br>L 100 mm | 69209096 |  |
| Steel wheels                                                                                                                                                                                                                                                                                                                                                                                                                                                                                                                                                                                                                                                                                                                                                                                                                                                                                                                                                                                                                                                                                                                                                                                                                                                                                                                                                                                                                                                                                                                                                                                                                                                                                                                                                                                                                                                                                                                                                                                                                                                                                                                   |                                                                                                                                        |                      |                    |                             |          |  |
|                                                                                                                                                                                                                                                                                                                                                                                                                                                                                                                                                                                                                                                                                                                                                                                                                                                                                                                                                                                                                                                                                                                                                                                                                                                                                                                                                                                                                                                                                                                                                                                                                                                                                                                                                                                                                                                                                                                                                                                                                                                                                                                                | Pair of steel wheels <b>Ø 370</b> mm                                                                                                   | L0051200             |                    |                             |          |  |