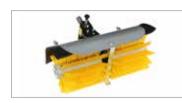

#### Focus on accessories

Rotor Ø 280, 50-(35) cm 12 spikes coupling for Quickfit (can be reduced to 35 cm with kit L0116300) Code 69219110

Rear-mounted furrowing tool Code L0050600

Brush L 80 - Ø 35 cm With horizontal and vertical adjustment Code L0070000

## **Accessories**

401 S

|                                                                                                                                                                                                                                                                                                                                                                                                                                                                                                                                                                                                                                                                                                                                                                                                                                                                                                                                                                                                                                                                                                                                                                                                                                                                                                                                                                                                                                                                                                                                                                                                                                                                                                                                                                                                                                                                                                                                                                                                                                                                                                                                | Accordany                                                                                                                              | Ontional aggregative |                    |                             |          |  |
|--------------------------------------------------------------------------------------------------------------------------------------------------------------------------------------------------------------------------------------------------------------------------------------------------------------------------------------------------------------------------------------------------------------------------------------------------------------------------------------------------------------------------------------------------------------------------------------------------------------------------------------------------------------------------------------------------------------------------------------------------------------------------------------------------------------------------------------------------------------------------------------------------------------------------------------------------------------------------------------------------------------------------------------------------------------------------------------------------------------------------------------------------------------------------------------------------------------------------------------------------------------------------------------------------------------------------------------------------------------------------------------------------------------------------------------------------------------------------------------------------------------------------------------------------------------------------------------------------------------------------------------------------------------------------------------------------------------------------------------------------------------------------------------------------------------------------------------------------------------------------------------------------------------------------------------------------------------------------------------------------------------------------------------------------------------------------------------------------------------------------------|----------------------------------------------------------------------------------------------------------------------------------------|----------------------|--------------------|-----------------------------|----------|--|
| Accessory                                                                                                                                                                                                                                                                                                                                                                                                                                                                                                                                                                                                                                                                                                                                                                                                                                                                                                                                                                                                                                                                                                                                                                                                                                                                                                                                                                                                                                                                                                                                                                                                                                                                                                                                                                                                                                                                                                                                                                                                                                                                                                                      |                                                                                                                                        |                      | Optional accessory |                             |          |  |
| Rotors                                                                                                                                                                                                                                                                                                                                                                                                                                                                                                                                                                                                                                                                                                                                                                                                                                                                                                                                                                                                                                                                                                                                                                                                                                                                                                                                                                                                                                                                                                                                                                                                                                                                                                                                                                                                                                                                                                                                                                                                                                                                                                                         |                                                                                                                                        |                      |                    |                             |          |  |
| The same of the sa | Rotor Ø 280, <b>50</b> -(35) cm<br>12 spikes<br>coupling for <b>Quickfit</b><br>(can be reduced to 35 cm with kit <b>L0116300</b> )    | 69219110             |                    | Support wheel               | Z0020368 |  |
|                                                                                                                                                                                                                                                                                                                                                                                                                                                                                                                                                                                                                                                                                                                                                                                                                                                                                                                                                                                                                                                                                                                                                                                                                                                                                                                                                                                                                                                                                                                                                                                                                                                                                                                                                                                                                                                                                                                                                                                                                                                                                                                                |                                                                                                                                        |                      |                    | Rear-mounted furrowing tool | L0050600 |  |
| A CONTRACTOR OF THE PARTY OF TH | Rotor Ø 280, <b>60</b> -50-(35) cm<br>16 spikes<br>coupling for <b>Quickfit</b><br>(can be reduced to 35 cm with kit <b>L0116300</b> ) | 69219107             |                    | Support wheel               | Z0020368 |  |
|                                                                                                                                                                                                                                                                                                                                                                                                                                                                                                                                                                                                                                                                                                                                                                                                                                                                                                                                                                                                                                                                                                                                                                                                                                                                                                                                                                                                                                                                                                                                                                                                                                                                                                                                                                                                                                                                                                                                                                                                                                                                                                                                |                                                                                                                                        |                      |                    | Rear-mounted furrowing tool | L0050600 |  |
| Tyred wheels                                                                                                                                                                                                                                                                                                                                                                                                                                                                                                                                                                                                                                                                                                                                                                                                                                                                                                                                                                                                                                                                                                                                                                                                                                                                                                                                                                                                                                                                                                                                                                                                                                                                                                                                                                                                                                                                                                                                                                                                                                                                                                                   |                                                                                                                                        |                      |                    |                             |          |  |
|                                                                                                                                                                                                                                                                                                                                                                                                                                                                                                                                                                                                                                                                                                                                                                                                                                                                                                                                                                                                                                                                                                                                                                                                                                                                                                                                                                                                                                                                                                                                                                                                                                                                                                                                                                                                                                                                                                                                                                                                                                                                                                                                | Pair of tyred wheels <b>4.00x8</b> " <b>Fixed disc</b> Quickfit coupling                                                               | 69209020A            |                    | Pair of snow chains         | L1055015 |  |
|                                                                                                                                                                                                                                                                                                                                                                                                                                                                                                                                                                                                                                                                                                                                                                                                                                                                                                                                                                                                                                                                                                                                                                                                                                                                                                                                                                                                                                                                                                                                                                                                                                                                                                                                                                                                                                                                                                                                                                                                                                                                                                                                |                                                                                                                                        |                      | -64                | Pair of spacers<br>L 100 mm | 69209096 |  |
| Steel wheels                                                                                                                                                                                                                                                                                                                                                                                                                                                                                                                                                                                                                                                                                                                                                                                                                                                                                                                                                                                                                                                                                                                                                                                                                                                                                                                                                                                                                                                                                                                                                                                                                                                                                                                                                                                                                                                                                                                                                                                                                                                                                                                   |                                                                                                                                        |                      |                    |                             |          |  |
|                                                                                                                                                                                                                                                                                                                                                                                                                                                                                                                                                                                                                                                                                                                                                                                                                                                                                                                                                                                                                                                                                                                                                                                                                                                                                                                                                                                                                                                                                                                                                                                                                                                                                                                                                                                                                                                                                                                                                                                                                                                                                                                                | Pair of steel wheels <b>Ø 370</b> mm                                                                                                   | L0051200             |                    |                             |          |  |

# **Accessories**

|                        | Accessory                                                            | Optional accessory |   |                                                          |          |
|------------------------|----------------------------------------------------------------------|--------------------|---|----------------------------------------------------------|----------|
| Towing hitch           | ,,,,,,,,,,,,,,,,,,,,,,,,,,,,,,,,,,,,,,                               | Optional accessory |   |                                                          |          |
|                        | Towing hitch                                                         | L0060900           |   |                                                          |          |
| Adjustable tool holder |                                                                      |                    |   |                                                          |          |
|                        | Adjustable tool holder (requires towing hitch <b>L0060900</b> )      | L0103400           | 1 | Single share plough                                      | L0100000 |
|                        |                                                                      |                    |   | Furrowing tool                                           | L0103200 |
| Bar drive              |                                                                      |                    |   |                                                          |          |
|                        | Cam drive                                                            | 69229091           |   | 0.92 m<br>Complete central cutter plate<br>Special teeth | 69222011 |
| Front brush            |                                                                      |                    |   |                                                          |          |
|                        | Brush <b>L 80-Ø 35</b> cm<br>With horizontal and vertical adjustment | L0070000           |   |                                                          |          |