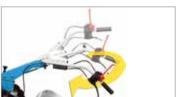

Handlebar-mounted PTO control.

Handlebars with vertical and horizontal adjustment and 180° reversible, with vibration-damping device to assure more comfortable handling.

Integral QuickFit coupling that allows the operator to change the tools without using tools.