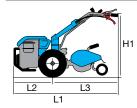

### **Dimensions (mm)**

| L1 | 1440     |  |  |
|----|----------|--|--|
| L2 | 470      |  |  |
| L3 | 970      |  |  |
| H1 | 230-1050 |  |  |
| W1 | 380      |  |  |
| W2 | 350-600  |  |  |

### **Dimensions (mm)**

| L1 | 1465     |
|----|----------|
| L2 | 600      |
| L3 | 865      |
| H1 | 345-1150 |
| W1 | 380      |
| W2 | 900-1117 |
|    |          |

| Transmission             | with oil-bath gearbox                                                                      |
|--------------------------|--------------------------------------------------------------------------------------------|
| Clutch                   | dry multidisc                                                                              |
| Handlebars               | with vertical and horizontal adjustment and 180° reversible, with vibration-damping device |
| Reverse gear             | no                                                                                         |
| Differential             | no                                                                                         |
| Brakes                   | no                                                                                         |
| Power take-off           | independent 1004 rpm                                                                       |
| Accessories installation | Integral QuickFit supplied as standard                                                     |
| Towing hitch             | optional                                                                                   |
| Cowling                  | no                                                                                         |
| Weight                   | 75 kg (with diesel engine, rotor and wheels)                                               |