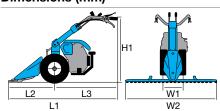

### **Dimensions (mm)**

| L1 | 1440     |  |  |
|----|----------|--|--|
| L2 | 470      |  |  |
| L3 | 970      |  |  |
| H1 | 230-1050 |  |  |
| W1 | 380      |  |  |
| W2 | 350-600  |  |  |

### **Dimensions (mm)**

| L1 | 1465     |
|----|----------|
| L2 | 600      |
| L3 | 865      |
| H1 | 345-1150 |
| W1 | 380      |
| W2 | 900-1117 |
|    |          |

| Transmission             | with oil-bath gearbox                                                                      |
|--------------------------|--------------------------------------------------------------------------------------------|
| Clutch                   | dry multidisc                                                                              |
| Handlebars               | with vertical and horizontal adjustment and 180° reversible, with vibration-damping device |
| Reverse gear             | no                                                                                         |
| Differential             | no                                                                                         |
| Brakes                   | no                                                                                         |
| Power take-off           | independent 1004 rpm                                                                       |
| Accessories installation | Integral QuickFit supplied as standard                                                     |
| Towing hitch             | optional                                                                                   |
| Cowling                  | no                                                                                         |
| Weight                   | 75 kg (with diesel engine, rotor and wheels)                                               |